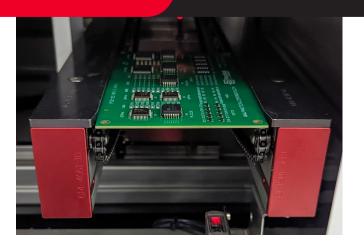

# Spectra Ultraviolet Light Curing System

Spectra features Fusion® UV lamps by Heraeus to initiate fast ultraviolet light polymerization of adhesives and coatings in an efficient inline process. Various beam widths are available to accommodate a wide range of substrate dimensions.

Spectra comes complete with:

- OIT touch screen interface
- Single or double-sided processing
- Dual zone conveyor with configurable cure and transfer speeds
- SMEMA edge carrying chain conveyor
- SMEMA communications interface
- Maximum 4 in top and bottom side component clearance
- Standard hand crank conveyor adjust and optional automatic conveyor width adjust
- Fully enclosed for clean and quiet operation
- Large access doors to all critical areas
- Inlet air filtration system
- Rail expansion compensation