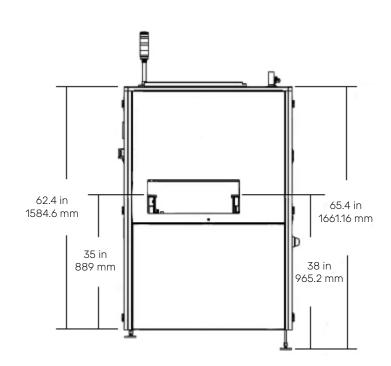

**Working Width** 50 mm to 500 mm (1.97 in to 19.69 in)

Lamp Height 51 mm to 152.4 mm above conveyor (2 in to 6 in above conveyor)

#### **Conveyor Height**

890 mm to 965 mm from floor (35.04 in to 38 in) (SMEMA)