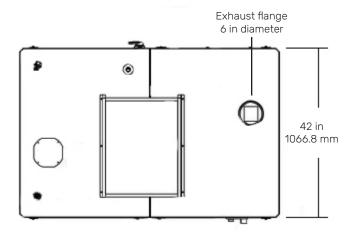

#### Exhaust

Minimum 600 CFM for top and bottom side lamps\* Includes low level flow alarm