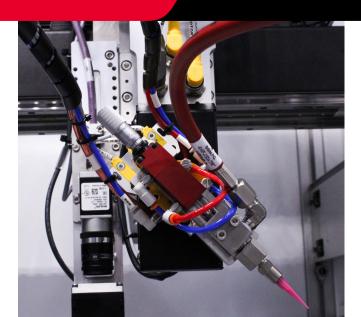

## **Valve Tool Changer**

The Valve Tool Changer can accommodate four additional valves in the machine that can be automatically picked up and used at any time. Each valve is plumbed at all times assuring immediate availability with no manual changeover required.

Users can increase the number of applications without sacrificing valuable work area on their Delta 6 or Delta 8 workcell. Additional features and benefits include:

- Additional material and valve options
- Allows for processing of multiple chemistries, depending upon production demand
- · Utilizes the entire available work area
- Integrated tooling ID ensures the correct tool is used for each application
- · Improved machine versatility