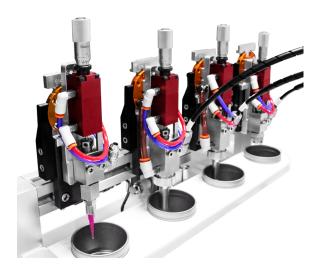

## **Valve Tool Changer**

The Valve Tool Changer can accommodate four additional valves in the machine that can be automatically picked up and used at any time. Each valve is plumbed at all times assuring immediate availability with no manual changeover required.

Users can increase the number of applications without sacrificing valuable work area on their Delta 6 or Delta 8 workcell. Additional features and benefits include:

- Additional material and valve options
- Allows for processing of multiple chemistries, depending upon production demand
- · Utilizes the entire available work area
- Integrated tooling ID ensures the correct tool is used for each application
- · Improved machine versatility